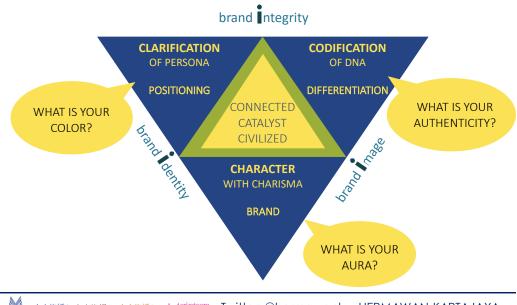

### New Wave Marketing: From 9 Core Elements to 12 Cs

## 12 - C of New Wave Marketing