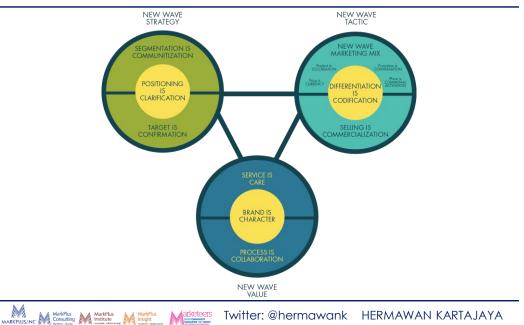

# New Wave Marketing: From PDB to TRIPLE-C

MARKFULSING M M MARKFU

### New Wave Marketing: From 9 Core Elements to 12 Cs

## 12 - C of New Wave Marketing