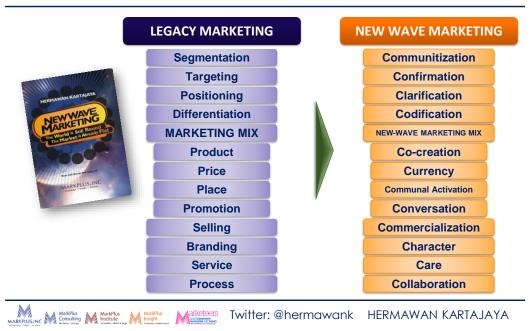

## New Wave Marketing: From 4C to 5C

# New Wave Marketing: From PDB to TRIPLE-C

MARKFULSING M M MARKFU

### New Wave Marketing: From 9 Core Elements to 12 Cs